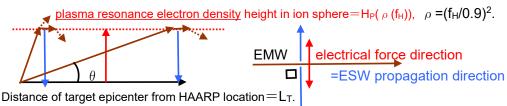

HAARP radiating EM wave and reradiated ESW must be perpendicular at ion sphere. at about 300km height.

\*some details related with HAARP<br/>big correction 20235/13>.

Into going EMW and outgoing ESW are certainly perpendicular with each other.

Then note EMW refracts downward to ground at a height in ion sphere.

①Path Geometry of HAARP radiating EMW and reradiated ESW.

\*EMW=ElectroMagnetic wave,,ESW=ElectroStatic Wave.

⇒ : HAARP is not movable device, so the upper limit L<sub>T</sub> limits possible attacking area.

Small  $\theta$  can make L<sub>T</sub> longer, while attenuation EMW becomes stronger in ion sphere.

## ②lon sphere refraction height with electron density $\rho = (f_H/0.9)^2$ >.

Low density molecular in ion sphere become ion by charge separation between +charged nuclei and negative charge of electron by strong irradiation from sun. As the consequence, electron density coarsely depends on height,