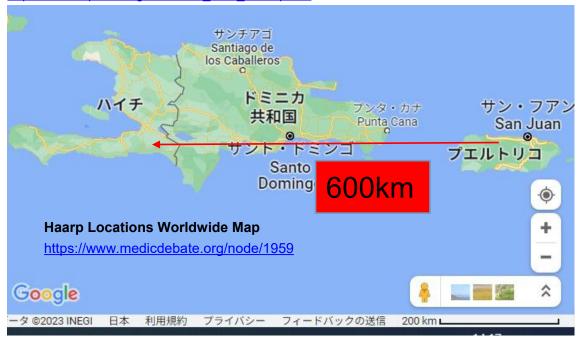

(a) 2010 Haiti\_earthquake < HAARP Facility was located in 600km Pueruto Rico → APPENDIX\_1 > https://en.wikipedia.org/wiki/2010 Haiti\_earthquake

(b)2011/3/11.North east Japan Big Earthquake. period of Democrats party government. (c)1995/1/17.Hanshin-Awaji-Big Earthquake. period of Japan socialist party government. (d)HAARP was once debated in the Parliament,so they had known the threat.Not only political reforming movements,but also anyone who act big demerit of US are to face threatening by HAAP.Especially Japan is the most frequent natural earthquake nation (almost everyday as for weaker one).So they could become too nervous even for delusional earthquakes.

(a)2010Haiti\_earthquake<HAARP Facility was located in 600km Pueruto Rico> https://en.wikipedia.org/wiki/2010 Haiti earthquake

Haiti was the first Independent Winning Nation by African Emigrants.

(b)2011/3/11.North east Japan Big Earthquake. period of Democrats party government.