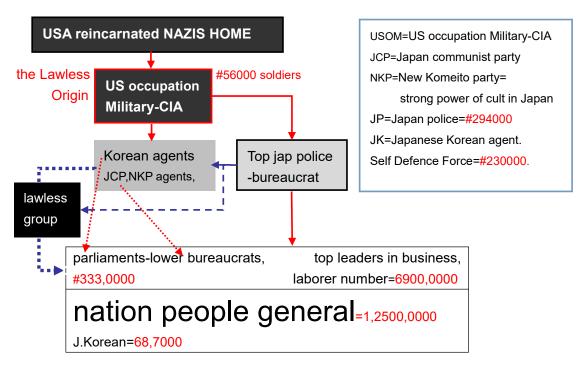

[2]:The Invisible Outlaw Crimes against Japanese Activists after the war. At 1<sup>st</sup>, you should see below, in which, the lawless group with lawless police are discussed. APPENDIX\_2:Japan Ruling Structure the Coarsely Estimated Overview.

## **3** Lawless Political Police Suppression invisibly organized in nation wide...

Author may be a prisoner of Yokosuka Guantanamo Base, thereby, he can observe their behavior with Japan police(JP), with Japanese Korean(JL), with Japanese communist(JC).

### (1)Organization by Tax the strongly corrupted upside down society in Japan.

Also he guess being of strong,but unknown hierarchical organization enabling unified order by USOM the top commander in occupied Japan. Now everybody know strong hierarchical commanding system of police(military=self defence force=SDF), and central-district public officer society,in there,none can deny ordering by higher class. Now they(public officer by tax)are strong fascism ruling system by USMO. They are not servant of nation people the strong tax payers, which cause upside down cursed nation Japan.

# APPENDIX\_2: Japan Ruling Structure the Coarsely Estimated Overview.