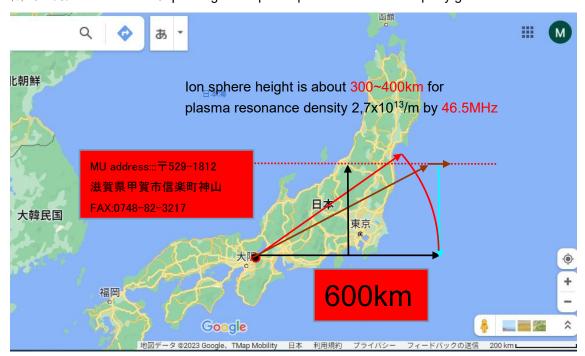

# (3)A circumstantial suspicion on MU radar<Kyoto University in Japan>. https://www.rish.kyoto-u.ac.jp/mu/radar.html

Once author discussed on MU radar, when the researcher told despised lie\* on MU radar. If it was righteous deed, the lie never be necessary, they hided the secret inconvenient.

3 plasma resonance electron density=n by frequency=f<sub>P</sub>.

 $f_P = 0.9\sqrt{n}$ .  $\rightarrow f_P = 46.5MHz$ , Main frequency of MU radar Kyoto U.

http://www.cc.utsunomiya-u.ac.jp/~yugami/plasma/8.pdf

https://www.rish.kyoto-u.ac.jp/mu/detail.html

**lon sphere height** for n(46.5MHz)=2.7x10<sup>13</sup>/m³ is estimated about 300∼400Km? https://earth-planets-space.springeropen.com/articles/10.1186/s40623-022-01693-4 file:///C:/Users/User/Downloads/s40623-022-01693-4.pdf