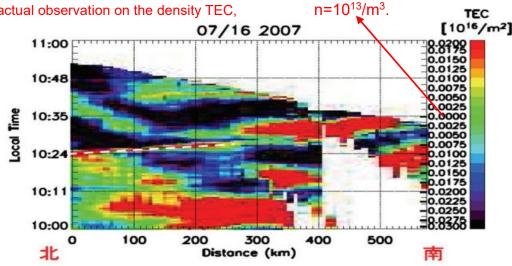

Max  $N = 10^{12}$  is about 350km(fig1).

It is certain, those dairy fluctuate by wide range. An actual observation on the density TEC,

図 4 2007 年 7 月 16 日 10:13JST に発生した新潟県中越沖地震後の東経 138.2°における TEC 変動の水平距離-時間断面図