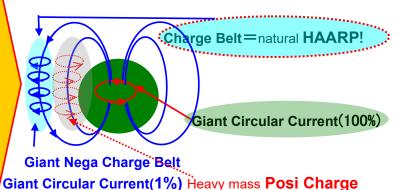

#### (2)Strong Ion Sphere Charge Density Belt is to Cause Larger Earthquake.

but those becomes charge density belt for a while in Ion Sphere. It is possible to become source of CDW radiation or an underground electron current by high voltage one, Both may act on the similar principle as HAARP to destroy epic center by reducing repulsive force of epic center atoms of positive charge by injecting negative charge (CDW or DC current)...

#### (2) Spiral Path of Charged Particles come from sun:

Temporal(less than few days)forming of Large Scale of Charge Belt in Ion sphere.

This is hazardous to cause earthquake by generating high voltage with strong DC current.

#### (2) Geomagnetic Ring Current< The Positive Charge Center>.

This might be rather untrustable.

There should be chronic electron release from Earth's central charge dark space. The whole average value is charge neutral<br/>but except the ground surface>. However,<br/>the opponent is nuclear fusion hell in the charge dark hole, and as the strong fluctuation,<br/> escaping from the dark hole = if the hole opens,<br/> a positive charge will appear,<br/> right? . Considering the positive charge inside the earth right-handed screw rotation <very slow rotation for current generation,<br/> but if the charge amount is large>."That's why the north pole is the exit of the magnetic force.<br/>lines ". "The center of the earth is positively charged anomaly."<br/> <a href="https://wdc.kugi.kyoto-u.ac.jp/stern-j/dynamos2">https://wdc.kugi.kyoto-u.ac.jp/stern-j/dynamos2</a> j.htm