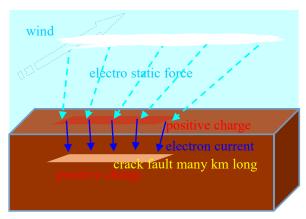

# APPENDIX 2:The Earthquake Precaution Signs.

Charge Black Hole Collapse trigger generating high voltage with underground current between ground surface(Negative) and epicenter(Positive).

Telling from electromagnetic seismology, just before earthquake, the epicenter had turned charge neutral to positive by breaking the charge dark hole. Thus those pull down massive refugee electrons on the ground surface. This is nothing, but earthquake underground current < VAN earthquake predicting method>. It may be vast environmental change of static Electro-Magnetic (EM) field (DC=direct current, but not alternate one of high frequency).

Note cloud is composed of polarizing water by electric intensity.

Many indicated cloud anomaly just before the earthquake at near epicenter.

Many indicated underground current which hit very sensitive nerves of animals.

### **①** Anomalies in cloud appearance just before the earthquake.

https://www.frontiersin.org/articles/10.3389/feart.2022.812540/full

The result showed that when the leading time interval was set to  $23 \le \Delta T \le 45$  days and the magnitude is bigger than or equal to M4.7, 70% of earthquakes were preceded by cloud anomalies. The physical mechanism of cloud anomaly was likely caused by electric field, which linked active fault, atmosphere circuit conduction current, and cloud anomaly, and thus provides a reasonable hypothesis of cloud anomaly