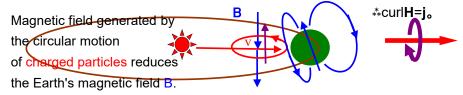

→ [3]: Destructing Mechanism by Electro-Charge Catalysis.

Solar large-scale incoming charged particle swarm (CME) acts on earth's magnetic field in charged particle cyclotron motion, resulting in reduction of earth's magnetic field, and entangles with earth's magnetic field lines in spiral motion, gradually(few hours~few days) falling to the south or north poles.

# [2]: Charge Particles and Geomagnetism in Ionosphere

<Those form temporal Charge Belt and reduce geomagnetism intensity>.

Sun Storm=arrival of large-scale charged particles from the sun to the earth.

(1)All incoming electrons & protons are entangled with geomagnetic lines!, and finally fall to the South or North Pole<Cosmic Ray Protection Device>.

**Electrodynamics for Geomagnetism Reduction.** Equivalent Principle of increase in air charge density = decrease in earth's magnetic field.

Unless it becomes positive feedback of destruction!.