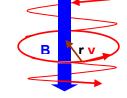

#### (2) Spiral Path of Charged Particles come from sun:

Temporal(less than few days)forming of Large Scale of Charge Belt in Ion sphere.

This is hazardous to cause earthquake by generating high voltage with strong DC current.

Charged particle cycletron motion in a magnetic field::

 $e^{\mathbf{v} \times \mathbf{B} = (\mathbf{r}/\mathbf{r})\mathbf{v}^2/\mathbf{r}....(2)}$ 

If there are entanglement rotation around the magnetic lines and parallel component velocity, the spiral motion electron will fall into the north or south poles in a few days.

# **Super Current**

 $J_1=1.7x10^{12}A/m^2$  $\sim 1.7x10^{10}A/m^2??$ 

Arriving charged particles are entangled with the earth magnetic lines, and fall to the north or south poles along the magnetic lines without directly entering the earth.